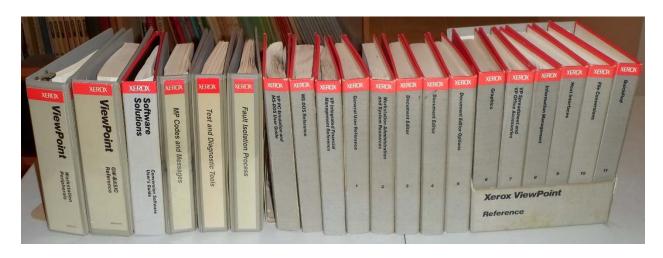

# XEROX 6085 PROFESSIONAL COMPUTER SYSTEM: DOCUMENTATION #2 XEROX VIEWPOINT VERSION 2.0 USER REFERENCE

(Original binding 3 ring 9"  $x 6 \frac{3}{4}$ ")

Integrated Financial Management Reference

VP PC Emulation and MS-DOS User Guide

MS-DOS Reference

Workstation Peripherals for 6085/8010

**GW-BASIC** Reference

Xerox Software Solutions: Conversion Software User's Guide

- Vol. 1 General User Reference
- Vol. 2 Workstation Administration and Systems Resources Reference
- Vol. 3 Document Editor Reference
- Vol. 4 Document Editor Reference
- Vol. 5 Document Editor Options Reference
- Vol. 6 Graphics Reference
- Vol. 7 Spreadsheet and Office Accessories Reference
- Vol. 8 Information Management Reference
- Vol. 9 Host Interfaces Reference
- Vol. 10 File Conversion Reference
- Vol. 11 -QuickFind Reference