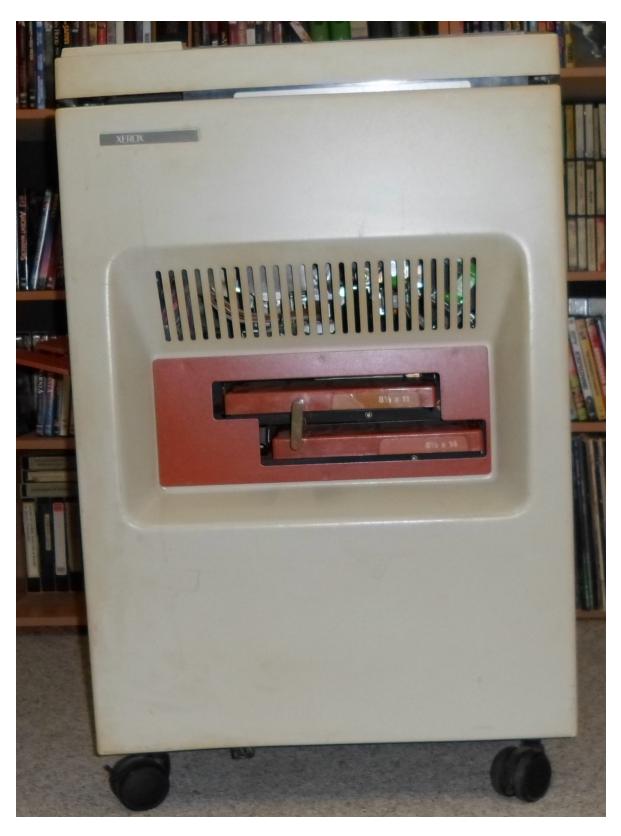

## 1. XEROX 4045 Laser Printer

Serial # X909-025857

Up

2. XEROX 8000 Server Display

Serial # 702154

Below

3. XEROX 8000 Server

G55B-042588; T22F-113991

**XEROX 6085 Display** 19" Xerox P/N: 123k00731 Serial #05200355 (not working) 15``Xerox P/N: 123k00270 Serial #5510133 (not working)

Xerox 19" Display Box

**XEROX 8000 Server** 

G55B-042588 T22F-113991 Missing Hard Drive