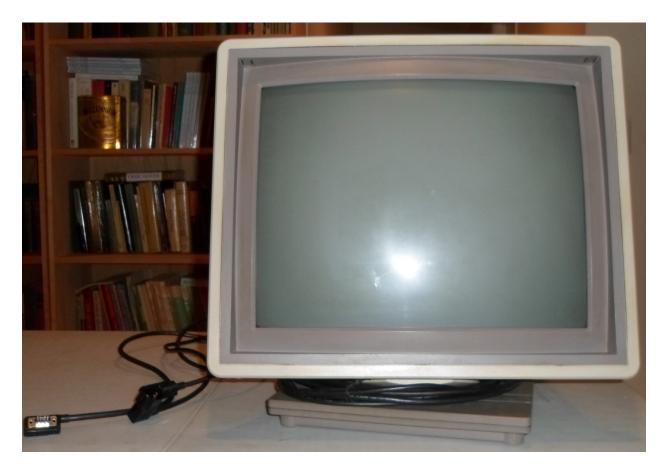

# **LEFT TO RIGHT**

Up

4. XEROX 6085 Display

19" Xerox P/N: 123k00731 Serial #05200355 (not working)

Below

5. XEROX 6085 + 5 1/4" Floppy rive

Serial # 53D-013306

XEROX 6085 + 5 1/4" Floppy rive Serial # 53D-013306 (operational when stored)

**XEROX 6085 Display** 19" Xerox P/N: 123k00731 Serial #05200355 (not working) 15``Xerox P/N: 123k00270 Serial #5510133 (not working)

Xerox 19" Display Box

**XEROX 8000 Server** 

G55B-042588 T22F-113991 Missing Hard Drive