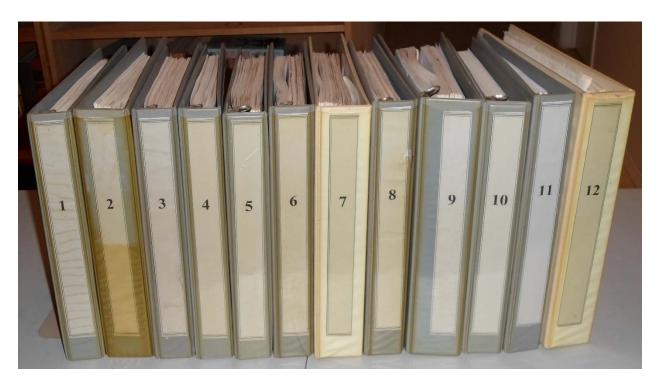

# XEROX 6085 PROFESSIONAL COMPUTER SYSTEM: DOCUMENTATION #1 SYSTEM ADMINSTRATION LIBRARY

3 Ring Binders 11" x 8 1/2" (not original bindings; original tabs except when noted)

#### **VOLUME 1**

Introduction to Network Administration

- 1. Introduction
- 2. About your network (Tab 1)
- 3. Network basic services
- 4. Network shared services Glossary Index

Guide to System Administration Activities

#### **VOLUME 3**

#### **VOLUME 4**

Mail Service Network Basic Services 1. Introduction (Tab 6) 2. Commands (Tab 7) 3. Setting up your Mail Service 4. Maintaining your Mail Service 5. Messages (Tab 8) Glossary (Tab 9) Appendix Index (Tab 10) List of Figures Mail Service (Rev. 5/88; preparation) **Network Basic Services** Service description System Administrator duties Planning for installation (Tab 11) Planning for setup Planning for maintenance Mail Service (Rev. 5/88; set up on 8000 or an 8090 server) (Tab 12) Prerequisites Commands Procedures Mail Service (Rev. 5/88; maintenance) (Tab 13) Prerequisites Commands Procedures Mail Service (Rev. 5/88; backup) Overview Planning for backup Commands Procedures **VOLUME 5** Network Basic Services Print Service (8000 Series printer) 1. Introduction (Tab 14) 2. Commands (Tab 15) 3. Setting up your Print Service 4. Maintaining your Print Service 5. Messages (Tab 16) Glossary (Tab 17) Index (Tab 18) Print Service Installation, Setup and Maintenance Service description System Administrator duties Planning for installation Planning for setup Planning for maintenance

#### **VOLUME 8**

#### **VOLUME 11**

#### **VOLUME 12**

PASSWORD Customer Technical Bulletin & Miscellaneous

Vol. 1, Issue 1 (Tab 12)

Version 2.0

```
Vol. 2, Issue 1 (Tab 13)
```

Vol. 2, Issue 2 (Tab 14)

Vol. 2, Issue 3 (Tab 15)

Vol. 2, Issue 4 (partial)