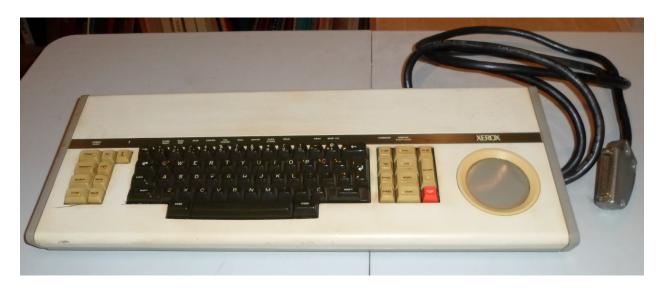

t working)

Below

5. XEROX 6085 + 5 1/4" Floppy rive

Serial # 53D-013306

XEROX 6085 + 5 1/4" Floppy rive Serial # 53D-013306 (operational when stored)





**XEROX 6085 Display** 19" Xerox P/N: 123k00731 Serial #05200355 (not working) 15``Xerox P/N: 123k00270 Serial #5510133 (not working)



Xerox 19" Display Box



**XEROX 8000 Server** 

G55B-042588 T22F-113991 Missing Hard Drive





XEROX 4045 Laser Printer Serial # X909-025857 (operational when stored)



**XEROX 6085 Ethernet Cable, Transducers & Stoppers** 



XEROX 6085, 8000 & Printer Cables



# **XEROX 6085 Keyboards and Optical Mice**

P/N: 110k00080 Serial #01735 with mouse P/N: 110k00080 Serial #00134 with mouse

P/N: 110k00080 Serial #G09822

P/N: 110k002020 Serial #G70086 (missing 3 key caps)



Xerox 6085 Keyboard Box



**XEROX 860 Keyboard and CAT** 

Serial #998-026612

# XEROX 6085 PROFESSIONAL COMPUTER SYSTEM: SOFTWARE

5 1/4" Floppies



#### **6085 Xerox Viewpoint 2.0: Basic Installation Set** (1 of 3 boxes)

[Duplicates (x) stored separately]

Installer #1 (1)

Installer #2 (1)

Basic Workstation #1 (2)

Basic Workstation #2 (2)

Basic Workstation #3 (2)

Basic Workstation #4 (2)

Basic Workstation #5 (2)

Basic Workstation #6 (2)

Basic Workstation #7 (2)

Basic Workstation #8 (2)

(2 of 3 boxes)

Common Software #1 (2)

Common Software #2 (2)

Common Software #3 (2)

Common Software #4 (2)

Essential Applications (1)

Netcom 2.0 Common Software (1)

RemoteCom Common Software #1 (2)

RemoteCom Common Software #2 (2)

Standalone Common Software (1)

[Duplicates (x) stored separately]

#### (3 of