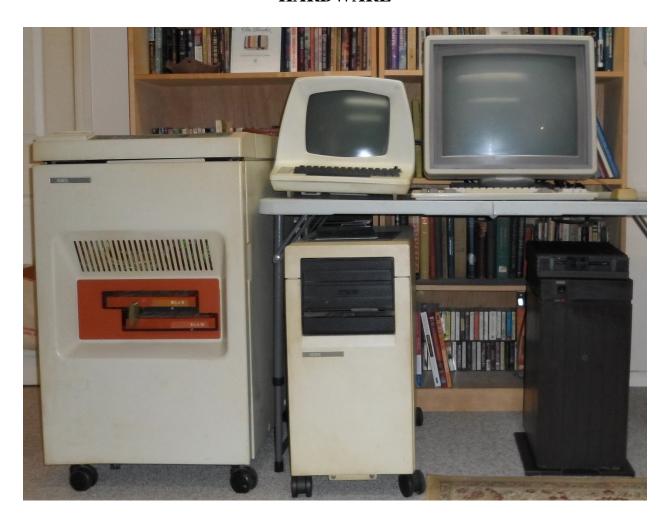

# XEROX 6085 PROFESSIONAL COMPUTER SYSTEM: HARDWARE

## 1. XEROX 4045 Laser Printer

Serial # X909-025857

Up

2. XEROX 8000 Server Display

Serial # 702154

Below

3. XEROX 8000 Server

G55B-042588; T22F-113991

# **LEFT TO RIGHT**

Up

4. XEROX 6085 Display

19" Xerox P/N: 123k00731 Serial #05200355 (not working)

Below

5. XEROX 6085 + 5 1/4" Floppy rive

Serial # 53D-013306

XEROX 6085 + 5 1/4" Floppy rive Serial # 53D-013306 (operational when stored)

**XEROX 6085 Display** 19" Xerox P/N: 123k00731 Serial #05200355 (not working) 15``Xerox P/N: 123k00270 Serial #5510133 (not working)

Xerox 19" Display Box

**XEROX 8000 Server** 

G55B-042588 T22F-113991 Missing Hard Drive

XEROX 4045 Laser Printer Serial # X909-025857 (operational when stored)

**XEROX 6085 Ethernet Cable, Transducers & Stoppers** 

XEROX 6085, 8000 & Printer Cables