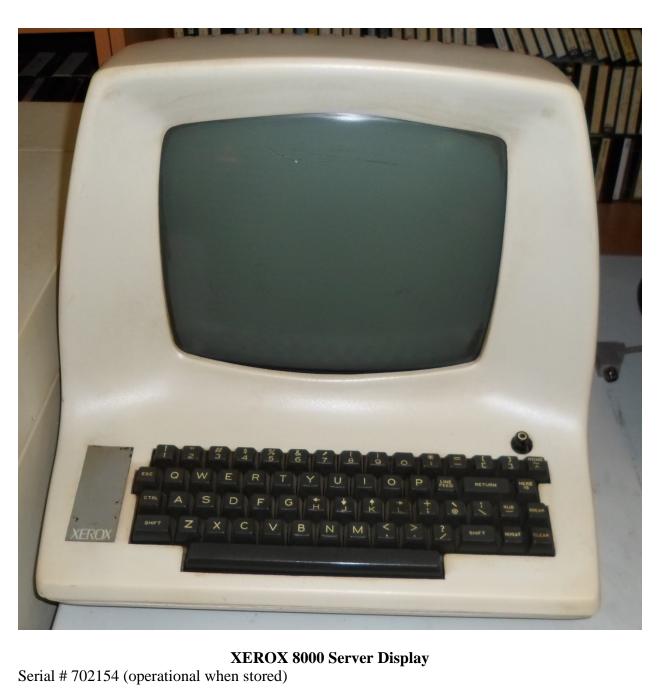

## 1. XEROX 4045 Laser Printer

Serial # X909-025857

Up

2. XEROX 8000 Server Display

Serial # 702154

Below

3. XEROX 8000 Server

G55B-042588; T22F-113991