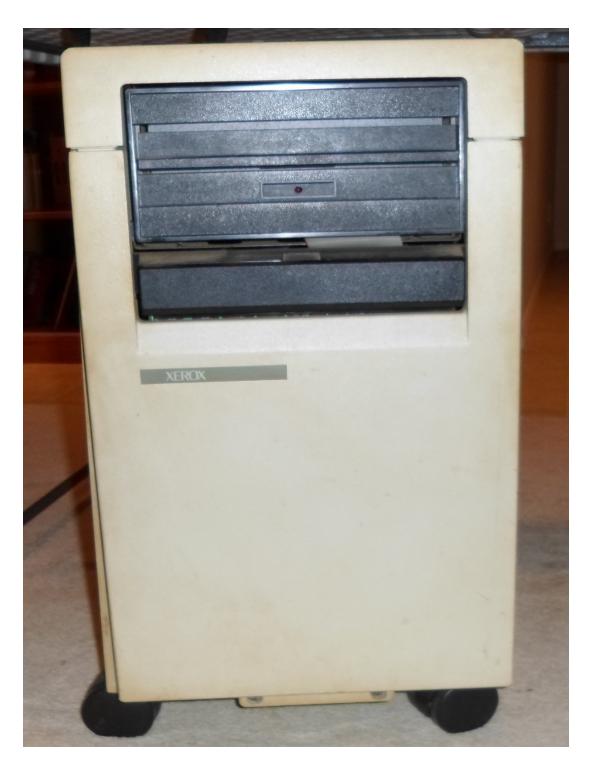

## 1. XEROX 4045 Laser Printer

Serial # X909-025857

Up

2. XEROX 8000 Server Display

Serial # 702154

Below

3. XEROX 8000 Server

G55B-042588; T22F-113991

**XEROX 6085 Display** 19" Xerox P/N: 123k00731 Serial #05200355 (not working) 15``Xerox P/N: 123k00270 Serial #5510133 (not working)

Xerox 19" Display Box

**XEROX 8000 Server** 

G55B-042588 T22F-113991 Missing Hard Drive