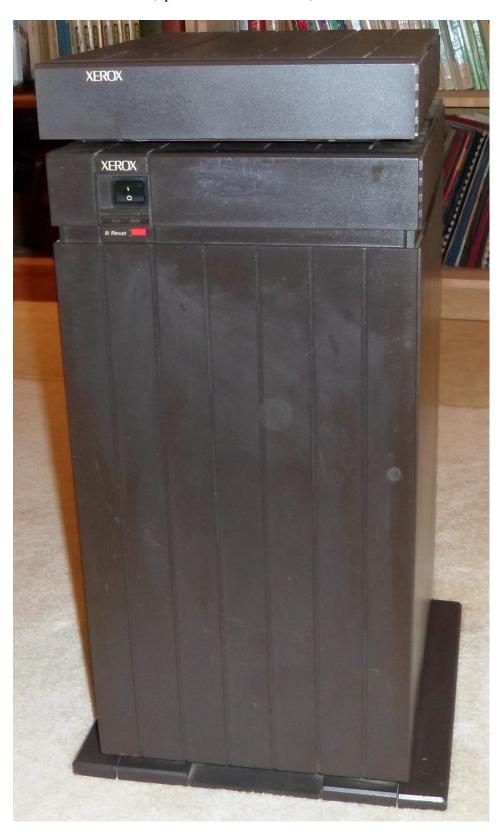

## 1. XEROX 4045 Laser Printer

Serial # X909-025857

Up

2. XEROX 8000 Server Display

Serial # 702154

Below

3. XEROX 8000 Server

G55B-042588; T22F-113991

**XEROX 6085 Display** 19" Xerox P/N: 123k00731 Serial #05200355 (not working) 15``Xerox P/N: 123k00270 Serial #5510133 (not working)

Xerox 19" Display Box

**XEROX 8000 Server** 

G55B-042588 T22F-113991 Missing Hard Drive