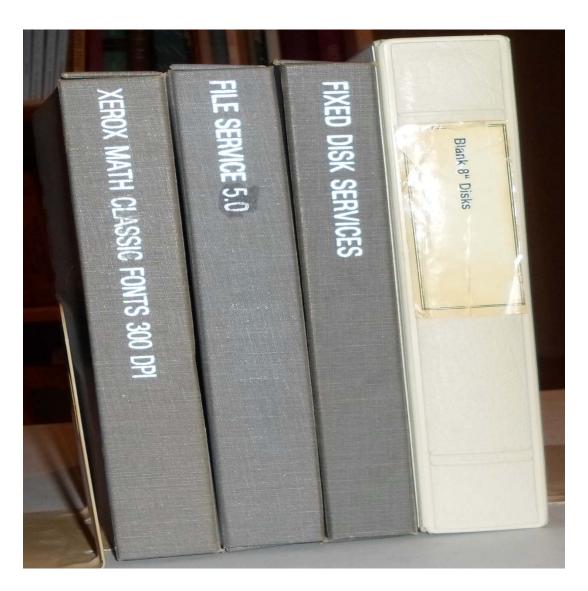

# 8000 Server 8" Floppies

[Duplicates stored together]

Fixed Disk Services (1 box)

8000 Series Rigid Disk Diagnostics 7.1

8000 Series Rigid Disk Diagnostics 8.0 (1)

Service System Software #1 (1)

Service System Software #2 (1)

Service System Software #3 (1)

Clearinghouse, External Communication and Server Monitor Services (1)

File Service Mail Service Print Service Boot Disk

Mixed Services (1 box)

**Print Service** 

**Boot Disk** 

Ethernet Master (1)

Ethernet Upgrade

System Disks #1 & #2

860 Self-Training Disk

Flemish Script

Old English Script

Disk Cleaner

#### Math Classic Fonts (1 box)

Math Classic Fonts #1

Math Classic Fonts #2

Modern Fonts #1

Modern Fonts #2

Modern Fonts #3

Modern Fonts #4

Required Fonts