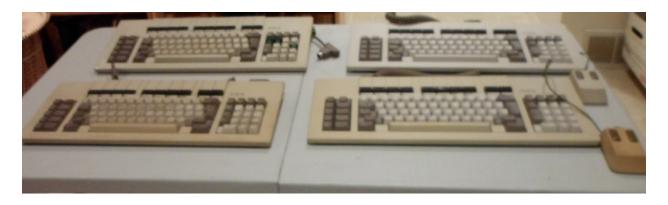

# **XEROX 6085 Keyboards and Optical Mice**

P/N: 110k00080 Serial #01735 with mouse P/N: 110k00080 Serial #00134 with mouse

P/N: 110k00080 Serial #G09822

P/N: 110k002020 Serial #G70086 (missing 3 key caps)